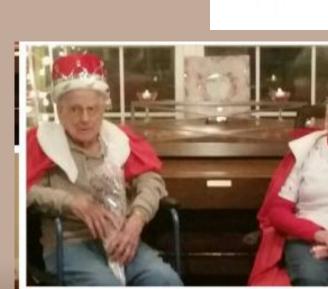

## Welcome!!!!!!

Marian Jensen Phyllis Hohensee

We are so happy to have you here. All Hail.. King Harlan, and Queen Bonnie (Pictured Below)

March is National Nutrition

The 1st National Nutrition week campaign was launched in 1973 via television, radio, and bumper stickers. By the 4th year, National meals. Here at Nutrition Week had grown dramatically in the number of members involved.