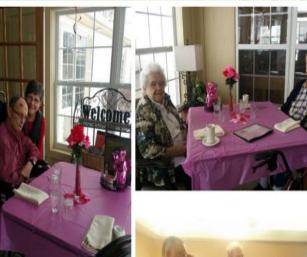

## Welcome!!!!!!

Marian Jensen Phyllis Hohensee

We are so happy to have you here. All Hail.. King Harlan, and Queen Bonnie (Pictured Below)

March is National Nutrition

The 1st National Nutrition week campaign was launched in 1973 via television, radio, and bumper stickers. By the 4th year, National meals. Here at Nutrition Week had grown dramatically in the number of members involved.