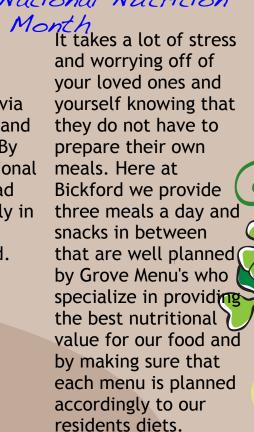

## Welcome!!!!!!

Marian Jensen Phyllis Hohensee

We are so happy to have you here. All Hail.. King Harlan, and Queen Bonnie (Pictured Below)

March is National Nutrition

The 1st National Nutrition week campaign was launched in 1973 via television, radio, and bumper stickers. By the 4th year, National meals. Here at Nutrition Week had grown dramatically in the number of members involved.