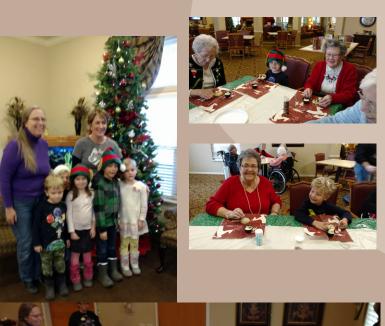

## HAPPENINGS IN DECEMBER WINTER CARNIVAL

December has been a very busy Month!! We had the kids from the Montessori School come to our Winter Carnival. They helped frost cookies, decorate stockings and spin the prize wheel on the Winter Wonder Wheel. Each resident now has a stocking hanging on their door. We also celebrated our Family **Christmas Celebration** with goodies, a visit from Santa, Family Pictures, story of the Elf on the Shelf and music by The Kramer Sisters. We had an outing to see Christmas Lights and the live Nativity Scene.

During December we had our cookie bake off. made Christmas Cards, Snowmen Crafts. Decorate Cookies & Cupcakes, Hot Chocolate Social, Christmas Shows, Movies and Music. We played In A Minute To Win It with one of the games where we had to put a cookie on our nose and catch it in our mouth. I can't post every picture, but I do also post pictures on our website. We will also be working on a new scrapbook during January so you can see some of the fun things we have done.