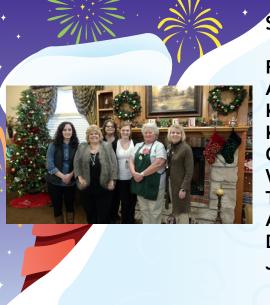

Spotlight of the Month for December....

Renee Pickerel-DIRECTOR
Aundrea Hull-ASSISTANT DIRECTOR
Kari Bartholomew-DIVISIONAL RN
Kaylee Vculek-RN & ADMINISTRATIVE ASSISTANT
Candice Toombs-RN on call
Whitney Holbert-RN Back-up
Teresa Sutton-LIFE ENRICHMENT COORDINATOR
Autumn Schwandt-KITCHEN MANAGER
Dave John-MAINTENANCE
Janette Mefford-HOUSEKEEPING