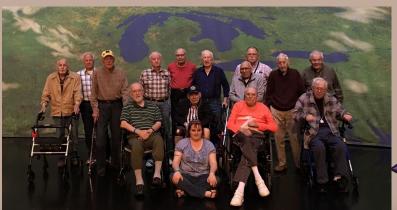

## May Days Men's Club BBQ & Trip to Air

While the ladies of Bickford chatted the afternoon away our guys celebrated with a cookout and a trip to the AirZoo!

Mother's Tea

We had a wonderful afternoon honoring the ladies of Bickford during our annual Mother's Tea.