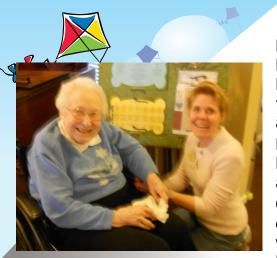

## National Nurse Appreciation week was May 6th-12th.

Kari Bartholomew (pictured on left with her Grandma Pearl) is our Full Time RN, in addition to being Lincoln's FT nurse Kari is also the Nebraska Divisional RN consultant. Kari helps to audit and train in our three other Nebraska facilities. Kari and her husband reside in Lincoln and have three dogs.